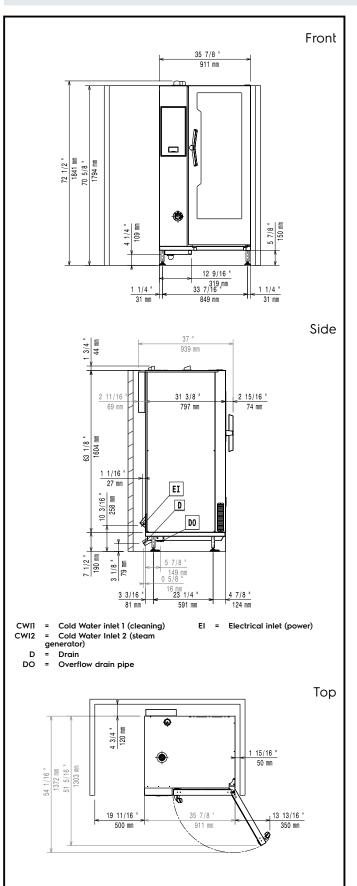

#### Installation:

Clearance: 5 cm rear and Clearance: right hand sides.

Suggested clearance for

service access: 50 cm left hand side.

#### Capacity:

20 - 1/1 Gastronorm Trays type:

Max load capacity: 100 kg

#### **Key Information:**

Door hinges:

External dimensions, Width: 911 mm External dimensions, Depth: 864 mm External dimensions, Height: 1794 mm Net weight: 265 kg Shipping weight: 298 kg Shipping volume: 1.83 m<sup>3</sup>