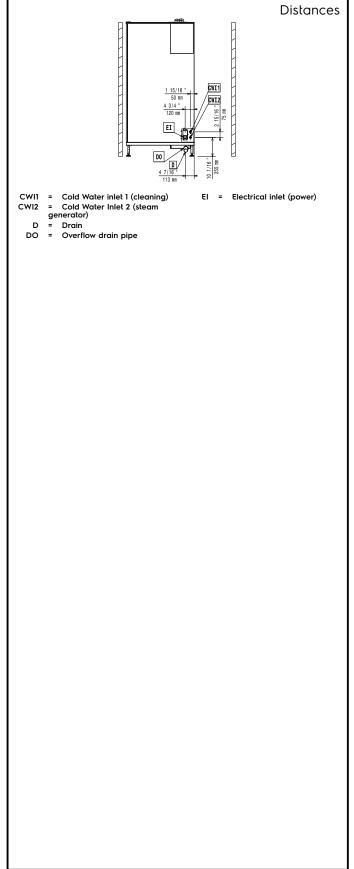

# SkyLine Premium Electric Combi Oven 20GN1/1

| <ul><li>Extension for condensation tube, 37cm</li><li>Kit for installation of electric power</li></ul> | PNC 922776<br>PNC 922778 |   | Electric                                                                                                                                                                                                                                                                                                                                                                                                                                                                                                                                                                                                                                                                                                                                                                                                                                                                                                                                                                                                                                                                                                                                                                                                                                                                                                                                                                                                                                                                                                                                                                                                                                                                                                                                                                                                                                                                                                                                                                                                                                                                                                                      |         |
|--------------------------------------------------------------------------------------------------------|--------------------------|---|-------------------------------------------------------------------------------------------------------------------------------------------------------------------------------------------------------------------------------------------------------------------------------------------------------------------------------------------------------------------------------------------------------------------------------------------------------------------------------------------------------------------------------------------------------------------------------------------------------------------------------------------------------------------------------------------------------------------------------------------------------------------------------------------------------------------------------------------------------------------------------------------------------------------------------------------------------------------------------------------------------------------------------------------------------------------------------------------------------------------------------------------------------------------------------------------------------------------------------------------------------------------------------------------------------------------------------------------------------------------------------------------------------------------------------------------------------------------------------------------------------------------------------------------------------------------------------------------------------------------------------------------------------------------------------------------------------------------------------------------------------------------------------------------------------------------------------------------------------------------------------------------------------------------------------------------------------------------------------------------------------------------------------------------------------------------------------------------------------------------------------|---------|
| peak management system for 20 GN<br>Oven                                                               | FINC 722/70              | _ | Supply voltage:<br>217854 (ECOE201B2A1)                                                                                                                                                                                                                                                                                                                                                                                                                                                                                                                                                                                                                                                                                                                                                                                                                                                                                                                                                                                                                                                                                                                                                                                                                                                                                                                                                                                                                                                                                                                                                                                                                                                                                                                                                                                                                                                                                                                                                                                                                                                                                       | 380-4   |
| <ul> <li>Non-stick universal pan, GN 1/1,<br/>H=40mm</li> </ul>                                        | PNC 925001               |   | Electrical power, default: Default power corresponds to fa                                                                                                                                                                                                                                                                                                                                                                                                                                                                                                                                                                                                                                                                                                                                                                                                                                                                                                                                                                                                                                                                                                                                                                                                                                                                                                                                                                                                                                                                                                                                                                                                                                                                                                                                                                                                                                                                                                                                                                                                                                                                    |         |
| <ul> <li>Non-stick universal pan, GN 1/1,<br/>H=60mm</li> </ul>                                        | PNC 925002               |   | When supply voltage is declared performed at the average value. installed power may vary within the supplemental power may with | Accor   |
| <ul> <li>Double-face griddle, one side ribbed<br/>and one side smooth, GN 1/1</li> </ul>               | PNC 925003               |   | Electrical power max.: Circuit breaker required                                                                                                                                                                                                                                                                                                                                                                                                                                                                                                                                                                                                                                                                                                                                                                                                                                                                                                                                                                                                                                                                                                                                                                                                                                                                                                                                                                                                                                                                                                                                                                                                                                                                                                                                                                                                                                                                                                                                                                                                                                                                               | 40.4    |
| <ul> <li>Aluminum grill, GN 1/1</li> </ul>                                                             | PNC 925004               |   | Circuit breaker required                                                                                                                                                                                                                                                                                                                                                                                                                                                                                                                                                                                                                                                                                                                                                                                                                                                                                                                                                                                                                                                                                                                                                                                                                                                                                                                                                                                                                                                                                                                                                                                                                                                                                                                                                                                                                                                                                                                                                                                                                                                                                                      |         |
| <ul> <li>Frying pan for 8 eggs, pancakes,<br/>hamburgers, GN 1/1</li> </ul>                            | PNC 925005               |   | Water:                                                                                                                                                                                                                                                                                                                                                                                                                                                                                                                                                                                                                                                                                                                                                                                                                                                                                                                                                                                                                                                                                                                                                                                                                                                                                                                                                                                                                                                                                                                                                                                                                                                                                                                                                                                                                                                                                                                                                                                                                                                                                                                        |         |
| • Flat baking tray with 2 edges, GN 1/1                                                                | PNC 925006               |   | Water inlet connections "CWI1-CWI2":                                                                                                                                                                                                                                                                                                                                                                                                                                                                                                                                                                                                                                                                                                                                                                                                                                                                                                                                                                                                                                                                                                                                                                                                                                                                                                                                                                                                                                                                                                                                                                                                                                                                                                                                                                                                                                                                                                                                                                                                                                                                                          | 3/4"    |
| <ul> <li>Baking tray for 4 baguettes, GN 1/1</li> </ul>                                                | PNC 925007               |   | Pressure, bar min/max:                                                                                                                                                                                                                                                                                                                                                                                                                                                                                                                                                                                                                                                                                                                                                                                                                                                                                                                                                                                                                                                                                                                                                                                                                                                                                                                                                                                                                                                                                                                                                                                                                                                                                                                                                                                                                                                                                                                                                                                                                                                                                                        | 1-6 bo  |
| <ul> <li>Potato baker for 28 potatoes, GN 1/1</li> </ul>                                               | PNC 925008               |   | Drain "D":                                                                                                                                                                                                                                                                                                                                                                                                                                                                                                                                                                                                                                                                                                                                                                                                                                                                                                                                                                                                                                                                                                                                                                                                                                                                                                                                                                                                                                                                                                                                                                                                                                                                                                                                                                                                                                                                                                                                                                                                                                                                                                                    | 50mn    |
| <ul> <li>Non-stick universal pan, GN 1/2,<br/>H=20mm</li> </ul>                                        | PNC 925009               |   | Max inlet water supply temperature:                                                                                                                                                                                                                                                                                                                                                                                                                                                                                                                                                                                                                                                                                                                                                                                                                                                                                                                                                                                                                                                                                                                                                                                                                                                                                                                                                                                                                                                                                                                                                                                                                                                                                                                                                                                                                                                                                                                                                                                                                                                                                           | 30 °C   |
| <ul> <li>Non-stick universal pan, GN 1/2,<br/>H=40mm</li> </ul>                                        | PNC 925010               |   | Chlorides:<br>Conductivity:                                                                                                                                                                                                                                                                                                                                                                                                                                                                                                                                                                                                                                                                                                                                                                                                                                                                                                                                                                                                                                                                                                                                                                                                                                                                                                                                                                                                                                                                                                                                                                                                                                                                                                                                                                                                                                                                                                                                                                                                                                                                                                   | <20 p   |
| <ul> <li>Non-stick universal pan, GN 1/2,<br/>H=60mm</li> </ul>                                        | PNC 925011               |   | Electrolux Professional recommends the based on testing of specific water cond                                                                                                                                                                                                                                                                                                                                                                                                                                                                                                                                                                                                                                                                                                                                                                                                                                                                                                                                                                                                                                                                                                                                                                                                                                                                                                                                                                                                                                                                                                                                                                                                                                                                                                                                                                                                                                                                                                                                                                                                                                                |         |
| Recommended Detergents                                                                                 |                          |   | Please refer to user manual for d information.                                                                                                                                                                                                                                                                                                                                                                                                                                                                                                                                                                                                                                                                                                                                                                                                                                                                                                                                                                                                                                                                                                                                                                                                                                                                                                                                                                                                                                                                                                                                                                                                                                                                                                                                                                                                                                                                                                                                                                                                                                                                                | etailed |
| <ul> <li>C25 Rinse &amp; Descale tab 2in1 rinse aid</li> </ul>                                         | PNC 0S2394               |   | I L II L2                                                                                                                                                                                                                                                                                                                                                                                                                                                                                                                                                                                                                                                                                                                                                                                                                                                                                                                                                                                                                                                                                                                                                                                                                                                                                                                                                                                                                                                                                                                                                                                                                                                                                                                                                                                                                                                                                                                                                                                                                                                                                                                     |         |

PNC 0S2395

-415 V/3N ph/50-60 Hz

test conditions. range the test is ording to the country, the nge.

kW

ppm μS/cm

the use of treated water, nditions.

d water quality