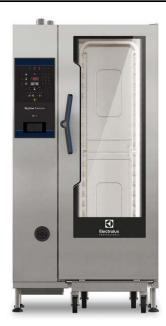

# SkyLine Premium Electric Combi Oven 20GN1/1

| ITEM #  |  |
|---------|--|
| MODEL # |  |
|         |  |
| NAME #  |  |
| SIS #   |  |
| AIA#    |  |

217854 (ECOE201B2A1)

SkyLine Premium Combi Boiler Oven with digital control, 20x1/1GN, electric, programmable, automatic cleaning, boiler in AISI 316

#### Item No.

Combi oven with digital interface with guided selection.

- Built-in steam generator (in s/s 316L) with real humidity control based upon Lambda Sensor.
- OptiFlow air distribution system to achieve maximum performance with 5 fan speed levels
- SkyClean: Automatic and built-in self cleaning system with integrated descale of the steam generator. 5 automatic cycles (soft, medium, strong, extra strong, rinse-only).
- Cooking modes: Programs (a maximum of 100 recipes can be stored); Manual (steam, combi and convection cycles); EcoDelta cooking cycle; Regeneration cycle.
- Automatic backup mode to avoid downtime.
- USB port to download HACCP data, programs and settings. Connectivity ready.
- Single sensor core temperature probe.
- Double-glass door with LED lights.
- Stainless steel construction throughout.
- Supplied with n.1 trolley rack 1/1 GN, 63 mm pitch.
- Adjustable levelling feet.

#### **Main Features**

- Digital interface with LED backlight buttons with guided selection.
- Built-in steam generator for highly precise humidity and temperature control according to the chosen settings.
- Real humidity control based upon Lambda Sensor to automatically recognize quantity and size of food for consistent quality results.
- Dry, hot convection cycle (25 °C 300 °C): ideal for low humidity cooking.
- Combination cycle (25 °C 300 °C): combining convected heat and steam to obtain humidity controlled cooking environment, accelerating the cooking process and reducing weight loss.
- Low temperature Steam cycle (25 °C 99 °C): ideal for sous-vide, re-thermalization and delicate cooking.
  - Steam cycle (100 °C): seafood and vegetables. High temperature steam (25 °C 130 °C).
- EcoDelta cooking: cooking with food probe maintaining preset temperature difference between the core of the food and the cooking chamber.
- Pre-set program for Regeneration, ideal for banqueting on plate or rethermalizing on tray.
- Programs mode: a maximum of 100 recipes can be stored in the oven's memory, to recreate the exact same recipe at any time. 4-step cooking programs also available.
- Fan with 5 speed levels from 300 to 1500 RPM and reverse rotation for optimal evenness. Fan stops in less than 5 seconds when door is opened.
- Single sensor core temperature probe included.
- Automatic fast cool down and pre-heat function.
- SkyClean: Automatic and built-in self cleaning system with integrated descale of the steam generator. 5 automatic cycles (soft, medium, strong, extra strong, rinse-only).
- Different chemical options available: solid (phosphate-free), liquid (requires optional accessory).
- GreaseOut: predisposed for integrated grease drain and collection for safer operation (dedicated base as optional accessory).
- USB port to download HACCP data, share cooking programs and configurations.
   USB port also allows to plug-in sous-vide probe (optional accessory).
- Connectivity ready for real time access to connected appliances from remote and HACCP monitoring (requires optional accessory).
- Back-up mode with self-diagnosis is automatically activated if a failure occurs to avoid downtime.
- Capacity: 20 GN 1/1 trays.
- Connectivity ready for real time access to connected appliances from remote and data monitoring (requires optional accessory – contact the Company for more details).
- Supplied with n.1 tray rack 1/1GN, 63 mm pitch.
- OptiFlow air distribution system to achieve maximum performance in chilling/heating eveness and temperature control thanks to a special design